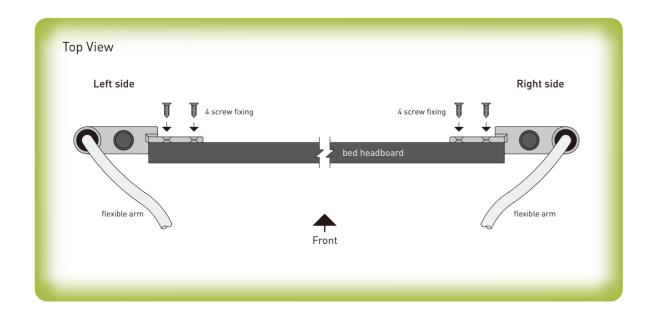

## Xtra Bedside LED Reading Light (2.5W) | BS1221L & BS1221R

## **(€ ♦** ▼ **\**/**\**/**\**/

- Application: bedside, bedroom wall and living room
- $\bullet$  Solid aluminium housing, zinc alloy mounting base, screw fixing
- With ADC70IR.1-3 LED power supply and IR sensor switch

## Xtra Bedside LED Reading Light (2.5W) | BS1221L & BS1221R

| Illustration  | Article Code                                                                  | Model            | Description                            |
|---------------|-------------------------------------------------------------------------------|------------------|----------------------------------------|
|               | arm L. 480mm, neutral white (NW), with hand-waving (touchless) IR sensor lens |                  |                                        |
|               | 09.426.431                                                                    | BS1221L-48ABN-NW | brushed stainless, left side mounting  |
| BS1221L-48ABN | 09.427.431                                                                    | BS1221R-48ABN-NW | brushed stainless, right side mounting |
|               | 09.426.532                                                                    | BS1221L-48PC-NW  | polished chrome, left side mounting    |
| BS1221R-48PC  | 09.427.532                                                                    | BS1221R-48PC-NW  | polished chrome, right side mounting   |