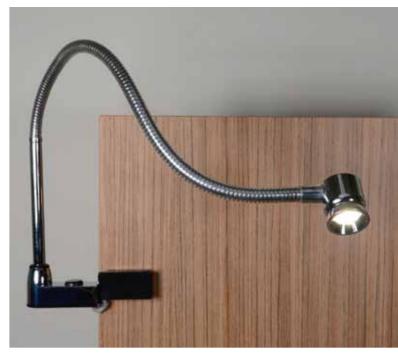

## Xtra Bedside LED Reading Light (2.5W) | BS1221L & BS1221R

## **(€ ♦** ▼ **\**/**\**/**\**/

- Application: bedside, bedroom wall and living room
- $\bullet$  Solid aluminium housing, zinc alloy mounting base, screw fixing
- With ADC70IR.1-3 LED power supply and IR sensor switch