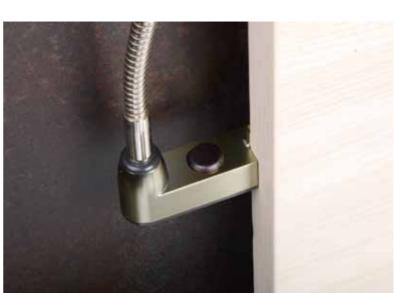

## Xtra Bedside LED Reading Light (2.5W) | BS1221L & BS1221R

## **(€ ♦** ▼ **\**/**\**/**\**/

- Application: bedside, bedroom wall and living room
- $\bullet$  Solid aluminium housing, zinc alloy mounting base, screw fixing
- With ADC70IR.1-3 LED power supply and IR sensor switch