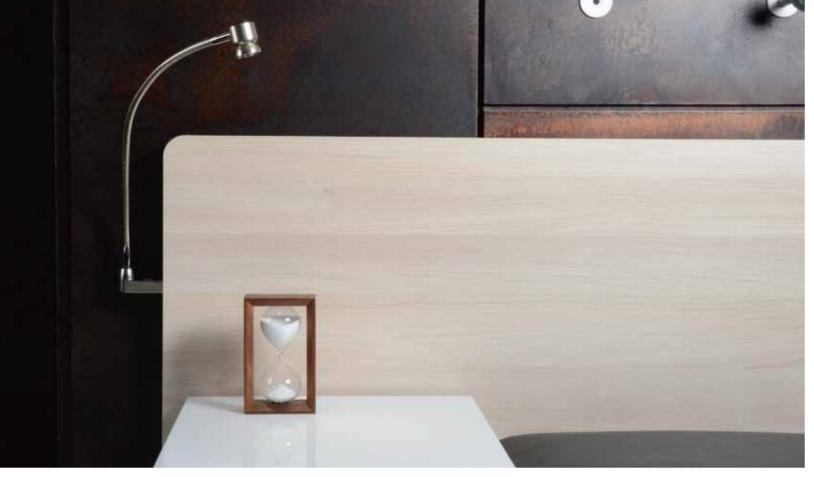

## Xtra Bedside LED Reading Light (2.5W) | BS1221L & BS1221R

## **(€ ♦** ▼ **\**/**\**/**\**/

- Application: bedside, bedroom wall and living room
- $\bullet$  Solid aluminium housing, zinc alloy mounting base, screw fixing
- With ADC70IR.1-3 LED power supply and IR sensor switch